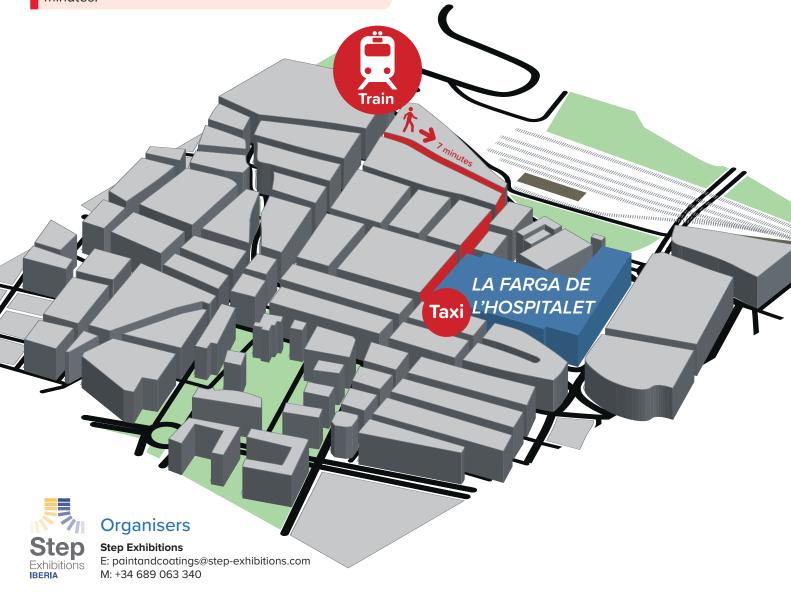

At Barcelona-Sants train station you must take the Rodalies train that takes you directly to the train station of L'Hospitalet de Llobregat. There is a train frequency every 5 minutes and the journey takes 7 minutes. There are no stops in between.

Once you leave the train station of L'Hospitalet de Llobregat, the walk to the access to the trade fair is 7 minutes.

### **TAXI**

In case of coming by cab, please give the exact address of the access to the fair:

Carrer de Barcelona 2, L'Hospitalet de Llobregat